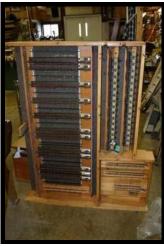

# Consoles Available

Shantz 3 Manual Asking \$2500

### **Skinner Relay**

- 30 Skinner relays. Ten gangs on boards. (\$275 Ped Relay)
- Many more KA switches available in stock. (\$30 each)

**Stop rail - KA Sams**, setter board combination action fully wired (\$425)

KA relay for one 61 note divisions (\$500)