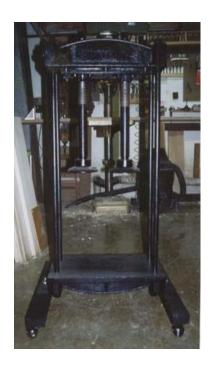

Conley 2001 II Manual

Keyboard 1

Keyboard

Four Wood Presses Available: 3' tall x 25" wide, steel wood presses. Sand blasted and painted asking \$400, lightly rusted \$250

**Trumpet Enchamades** 

Trumpet from St. George Episcopal, Nashville, TN