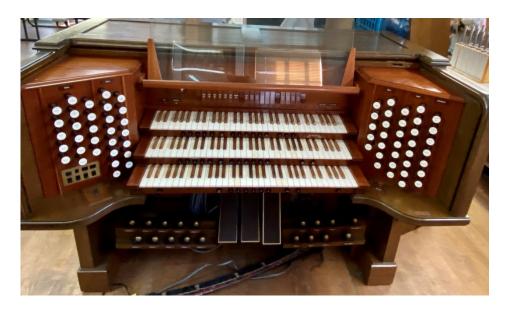

**1998 Schantz, Opus 2143**, three manuals, solid-state system, all leather in excellent condition. Formerly installed in St. John Cathedral, Knoxville, Tennessee.

# Consoles Available

Shantz 3 Manual Asking \$2500