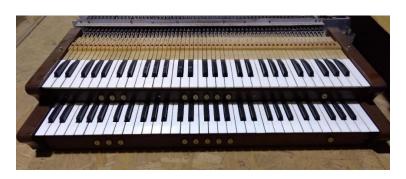

### **Keyboards**

- Klann II Manual with Walnut key cheeks, 15' Plastic keys, spring coils in back and switches in the back.
- II Manual with black paint key cheeks, 15 ¾" Ivory keys with 12 missing, regular touch, butterfly springs in front.
- Moller II Manual with walnut key cheeks, 17 ½" Ivory tops with Swell tops coming off and Great tops in good shape, switches removed from Great, coil springs in middle, switches in back.
- II Manual with Mahogany key cheeks, 10 ½" bone keys that are thin and chips on 1/3 of keys.
- II Manual with black key cheeks, 14 ½" "Ivoreen" keys with all tops good, coil springs in back attached to wipers.
- Reisner II Manual with Cherry key cheeks, 17 ½" plastic key tops, coil springs 2/3 from front switches in back (replacement ivories available).

Conley 2001 II Manual

Keyboard 1

Keyboard

Four Wood Presses Available: 3' tall x 25" wide, steel wood presses. Sand blasted and painted asking \$400, lightly rusted \$250

**Trumpet Enchamades** 

Trumpet from St. George Episcopal, Nashville, TN