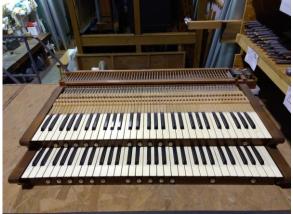

### **Keyboards**

- Klann II Manual with Walnut key cheeks, 15' Plastic keys, spring coils in back and switches in the back.
- II Manual with black paint key cheeks, 15 ¾" Ivory keys with 12 missing, regular touch, butterfly springs in front.
- Moller II Manual with walnut key cheeks, 17 ½" Ivory tops with Swell tops coming off and Great tops in good shape, switches removed from Great, coil springs in middle, switches in back.
- II Manual with Mahogany key cheeks, 10 ½" bone keys that are thin and chips on 1/3 of keys.
- II Manual with black key cheeks, 14 ½" "Ivoreen" keys with all tops good, coil springs in back attached to wipers.
- Reisner II Manual with Cherry key cheeks, 17 ½" plastic key tops, coil springs 2/3 from front switches in back (replacement ivories available).

Conley 2001 II Manual

Keyboard 1

Keyboard

Four Wood Presses Available: 3' tall x 25" wide, steel wood presses. Sand blasted and painted asking \$400, lightly rusted \$250

**Trumpet Enchamades** 

Trumpet from St. George Episcopal, Nashville, TN