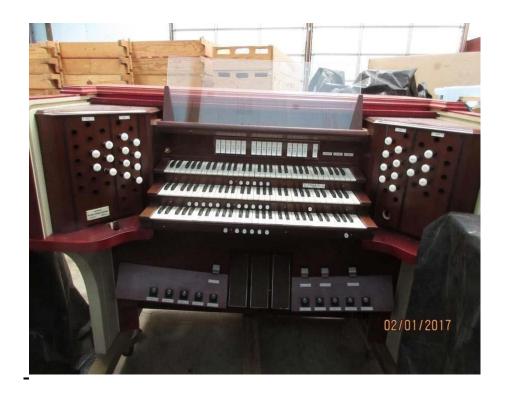

**1998 Schantz, Opus 2143**, three manuals, solid-state system, all leather in excellent condition. Formerly installed in St. John Cathedral, Knoxville, Tennessee.

# Consoles Available

Shantz 3 Manual Asking \$2500