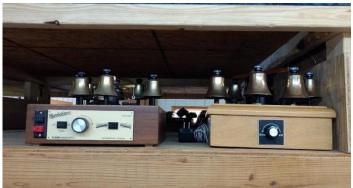

#### **Moller Chimes**

1-21 Moller-Deagan Solid brass action, graduated layout. Hollow chime with no end cap. Totally rebuilt!

Asking \$3,900

Other Chime sets available:

Shop B, 1-25 Mayland, silver, hollow, graduated