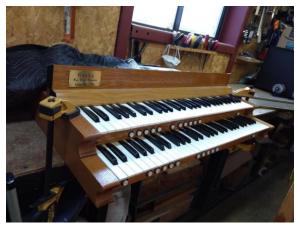

### **Keyboards**

- Klann II Manual with Walnut key cheeks, 15' Plastic keys, spring coils in back and switches in the back.
- II Manual with black paint key cheeks, 15 ¾" Ivory keys with 12 missing, regular touch, butterfly springs in front.
- Moller II Manual with walnut key cheeks, 17 ½" Ivory tops with Swell tops coming off and Great tops in good shape, switches removed from Great, coil springs in middle, switches in back.
- II Manual with Mahogany key cheeks, 10 ½" bone keys that are thin and chips on 1/3 of keys.
- II Manual with black key cheeks, 14 ½" "Ivoreen" keys with all tops good, coil springs in back attached to wipers.
- Reisner II Manual with Cherry key cheeks, 17 ½" plastic key tops, coil springs 2/3 from front switches in back (replacement ivories available).

Conley 2001 II Manual

Keyboard 1

Keyboard

Four Wood Presses Available: 3' tall x 25" wide, steel wood presses. Sand blasted and painted asking \$400, lightly rusted \$250

**Trumpet Enchamades** 

Trumpet from St. George Episcopal, Nashville, TN