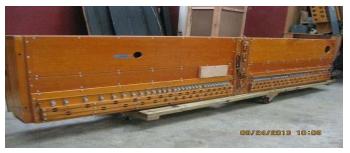

### **Bellows**

New floating top reservoirs for sale complete with built-in curtain valve, spring rails and springs are included.

Size 18"x24", 7 in stock asking: \$745

Size 24"x30", 6 in stock asking: \$845

Size 36"x48", 3 in stock asking: \$1290