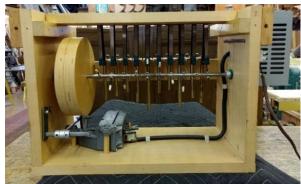

#### **Moller Chimes**

1-21 Moller-Deagan Solid brass action, graduated layout. Hollow chime with no end cap. Totally rebuilt!

Asking \$3,900

Other Chime sets available:

Shop B, 1-25 Mayland, silver, hollow, graduated