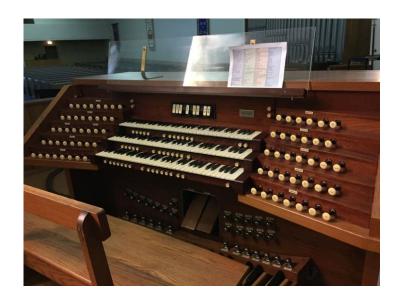

### **Used Organs**

**1978 Gress-Miles** professionally removed in 2017 and stored in climate-controlled storage. Three manuals, 47 ranks. Tiered console with K-A drawknobs with sealed gold contacts. Bellows and schwimmers in very good condition. Excellent pipework throughout. Please email us for price, we will help you load into your trucks.