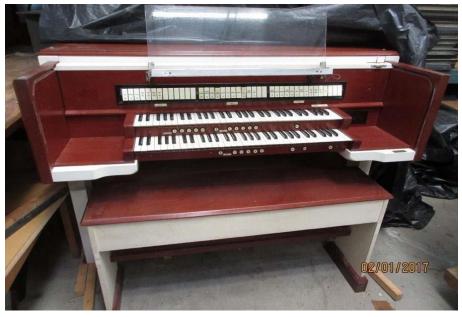

### **Used Organs**

**1978 Gress-Miles** professionally removed in 2017 and stored in climate-controlled storage. Three manuals, 47 ranks. Tiered console with K-A drawknobs with sealed gold contacts. Bellows and schwimmers in very good condition. Excellent pipework throughout. Please email us for price, we will help you load into your trucks.



**1998 Schantz, Opus 2143**, three manuals, solid-state system, all leather in excellent condition. Formerly installed in St. John Cathedral, Knoxville, Tennessee.



# Consoles Available



Shantz 3 Manual Asking \$2500

## Moller II Manual



Asking \$1,200

#### **Austin Console:**

III Manual, opus 2224, 1955 56" wide, 40" deep, 50 3/4 high, music rack 61  $\frac{1}{2}$ ", Call for price



### **Miscellaneous Items**

Bellows, Tremolos, Facades, Shades, Magnets, Solenoids, Draw Knobs, Music Racks, Benches, 100wire electrical cable (PVC), Pipe Chests, Combination Actions, Swell Machines, Winkers, Rectifiers, Chime Actions and much, much more!!!

- Assorted Reisner Switches, Austin Primary Magnets, Kilgen, Schantz, and Moller C-A
- We have Reisner 150 & 125-Ohm chest magnets, several hundred in stock each.

**Great Main Pitman Chest**, diatonic 61 notes with 2' Twelfth, 4' Octave, 8' Open Diapason, II Mixture, From Baptist Church in Columbia. Asking \$450





#### Other used chests available (call for pricing):

- 8' Chimne