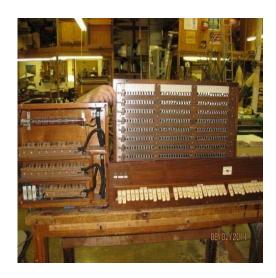

# Consoles Available

Shantz 3 Manual Asking \$2500

### **Skinner Relay**

- 30 Skinner relays. Ten gangs on boards. (\$275 Ped Relay)
- Many more KA switches available in stock. (\$30 each)

**Stop rail - KA Sams**, setter board combination action fully wired (\$425)

KA relay for one 61 note divisions (\$500)