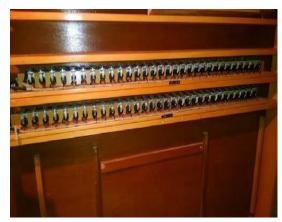

### **Skinner Relay**

- 30 Skinner relays. Ten gangs on boards. (\$275 Ped Relay)
- Many more KA switches available in stock. (\$30 each)

**Stop rail - KA Sams**, setter board combination action fully wired (\$425)

KA relay for one 61 note divisions (\$500)