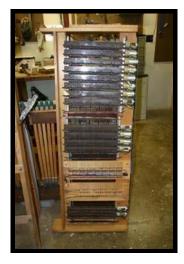

### **Skinner Relay**

- 30 Skinner relays. Ten gangs on boards. (\$275 Ped Relay)
- Many more KA switches available in stock. (\$30 each)

**Stop rail - KA Sams**, setter board combination action fully wired (\$425)

KA relay for one 61 note divisions (\$500)