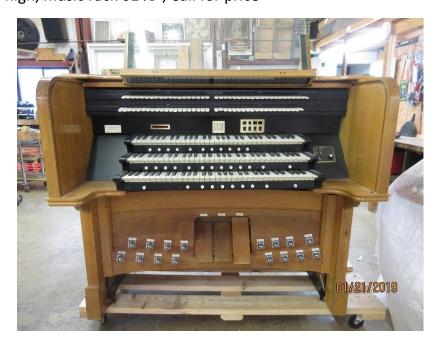

#### **Austin Console:**

III Manual, opus 2224, 1955 56" wide, 40" deep, 50 3/4 high, music rack 61  $\frac{1}{2}$ ", Call for price