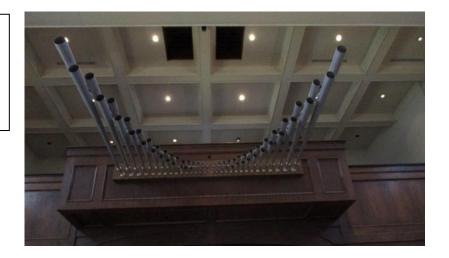

Conley 2001 II Manual

Keyboard 1

Keyboard

Four Wood Presses Available: 3' tall x 25" wide, steel wood presses. Sand blasted and painted asking \$400, lightly rusted \$250

**Trumpet Enchamades** 

Trumpet from St. George Episcopal, Nashville, TN

Casavant chest and Laukuff blower. Asking \$11,000

Trumpet from Memorial Presbyterian, Wicks chest Asking \$9,000

16' Diapason pipes with chests available, Asking \$4,800