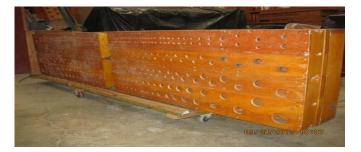

### **Bellows**

New floating top reservoirs for sale complete with built-in curtain valve, spring rails and springs are included.

Size 18"x24", 7 in stock asking: \$745

Size 24"x30", 6 in stock asking: \$845

Size 36"x48", 3 in stock asking: \$1290