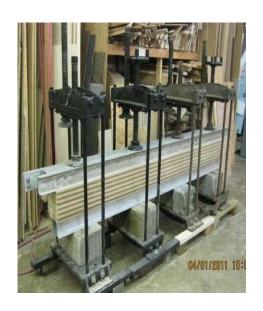

Conley 2001 II Manual

Keyboard 1

Keyboard

Four Wood Presses Available: 3' tall x 25" wide, steel wood presses. Sand blasted and painted asking \$400, lightly rusted \$250

**Trumpet Enchamades** 

Trumpet from St. George Episcopal, Nashville, TN